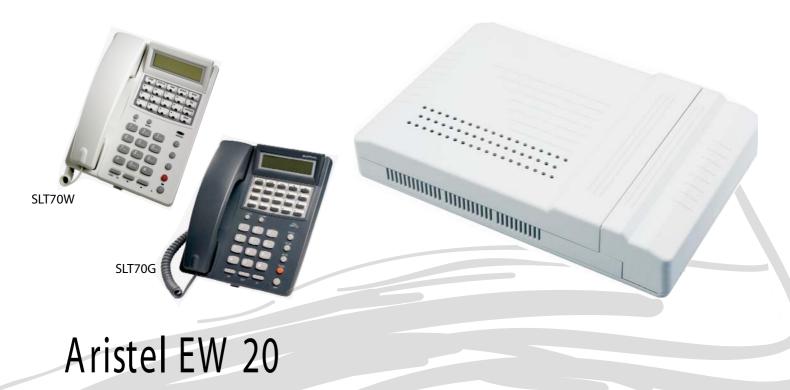

## Aristel EW20 - SLT PBX

The EW 20 is a fully optioned SLT PABX, perfect for small businesses that want the functionality of a large system without the price tag.

The system can be configured as either a 208 or 416.

The EW 20 has a compact cabinet,1 channel Auto attendant, as well as 4 channel Caller ID

Recommended with Aristel SLT 70 to achieve full system functionality

- · Call transfer
- · Call forward
- DND Setting
- Hot Line setting
- CO Line Hunting
- · Caller ID Number Display
- All Group Pick up
- Directed extension pick up
- Built-in Auto Attendant
- Built-in trunk line access code
- Flexible Extension Numbering