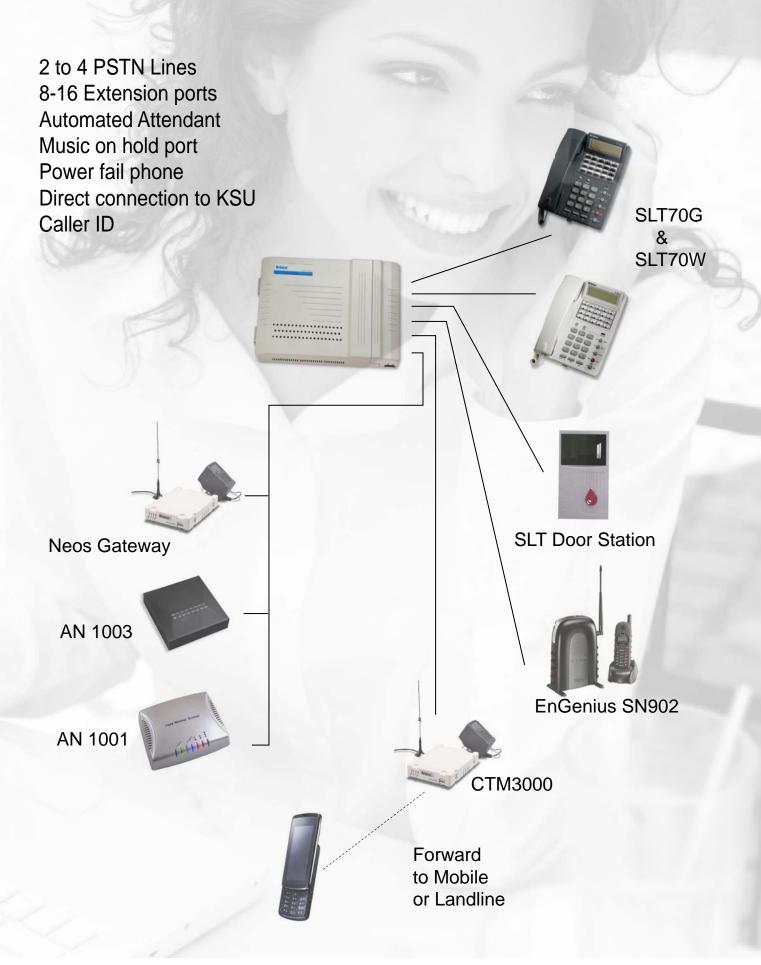

## Aristel EW20 - SLT PBX

The EW 20 is a fully optioned SLT PABX, perfect for small businesses that want the functionality of a large system without the price tag.

The system can be configured as either a 208 or 416.

The EW 20 has a compact cabinet,1 channel Auto attendant, as well as 4 channel Caller ID

Recommended with Aristel SLT 70 to achieve full system functionality

- · Call transfer
- · Call forward
- DND Setting
- Hot Line setting
- CO Line Hunting
- · Caller ID Number Display
- All Group Pick up
- Directed extension pick up
- Built-in Auto Attendant
- Built-in trunk line access code
- Flexible Extension Numbering

- Power Failure Transfer Phone
- Provides 40 Forced Account Codes
- Multi-level Toll Restriction (Programmable)
- Up to 16 ringing extensions for the incoming calls
- Restricted code for outgoing calls (Programmable)
- Self-checking of port number and extension numbers (installation)
- External MOH Port