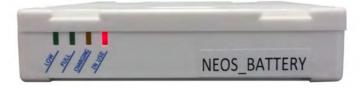

Dimensions: 120mm W x 160mm D x 30mm H

Optional NEOS Battery power supply provides up to 8.00 hours back up time in the event of a power outage.